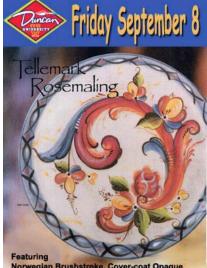

# Duncan One-Day Seminars -- \$35 each

Norwegian Brushstroke, Cover-coat Opaque underglazes layered brushwork, Faux Marble background, definition brushwork